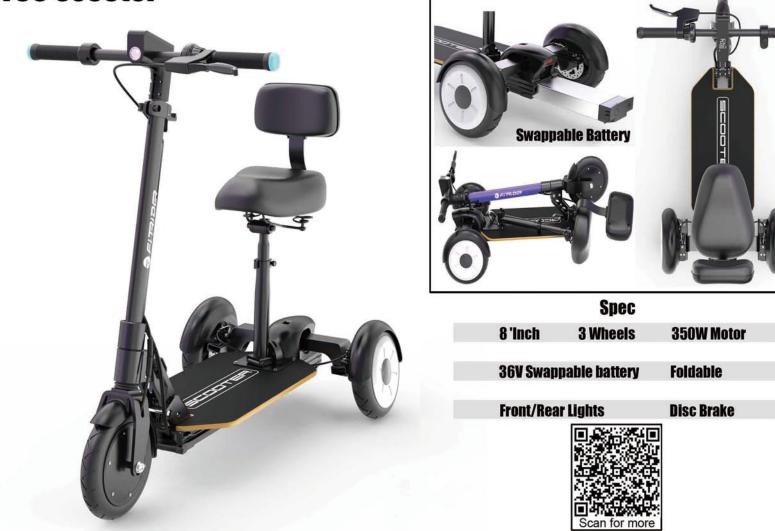

Solution : IoT , Smart Lock , Charging Station

Scan for more

for more

Solution : IoT , Smart Lock , Charging Station













Front/Rear/Turning Lights





| RMITY   |       |