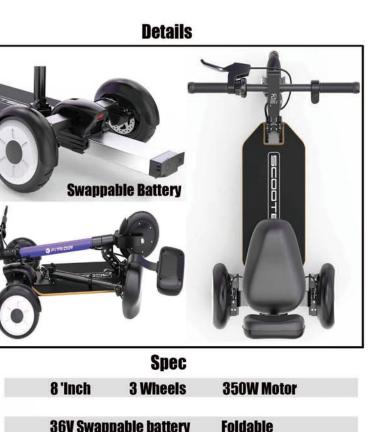

Solution : IoT , Smart Lock , Charging Station

Scan for more

for more

Solution : IoT , Smart Lock , Charging Station













Front/Rear/Turning Lights





| RMITY   |       |