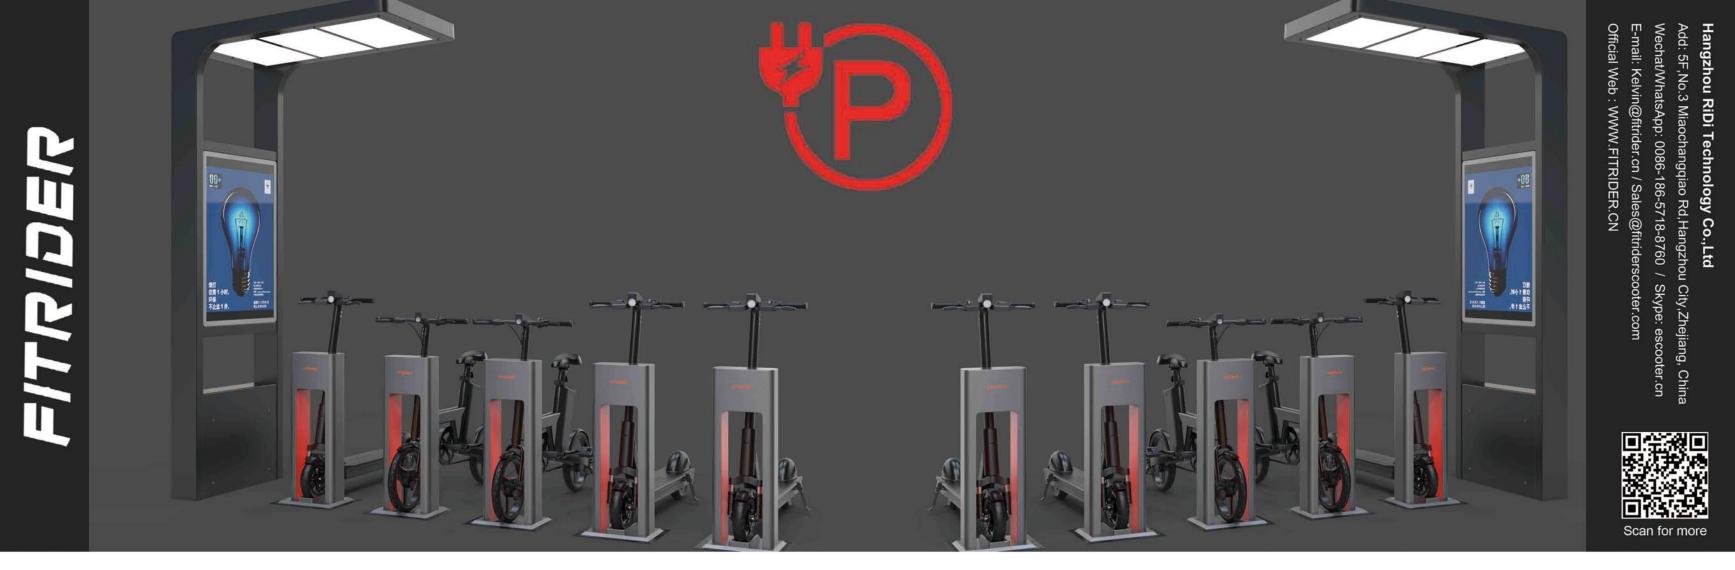

Solution : IoT , Smart Lock , Charging Station

Scan for more

for more

Solution : IoT , Smart Lock , Charging Station













Front/Rear/Turning Lights





| RMITY   |       |