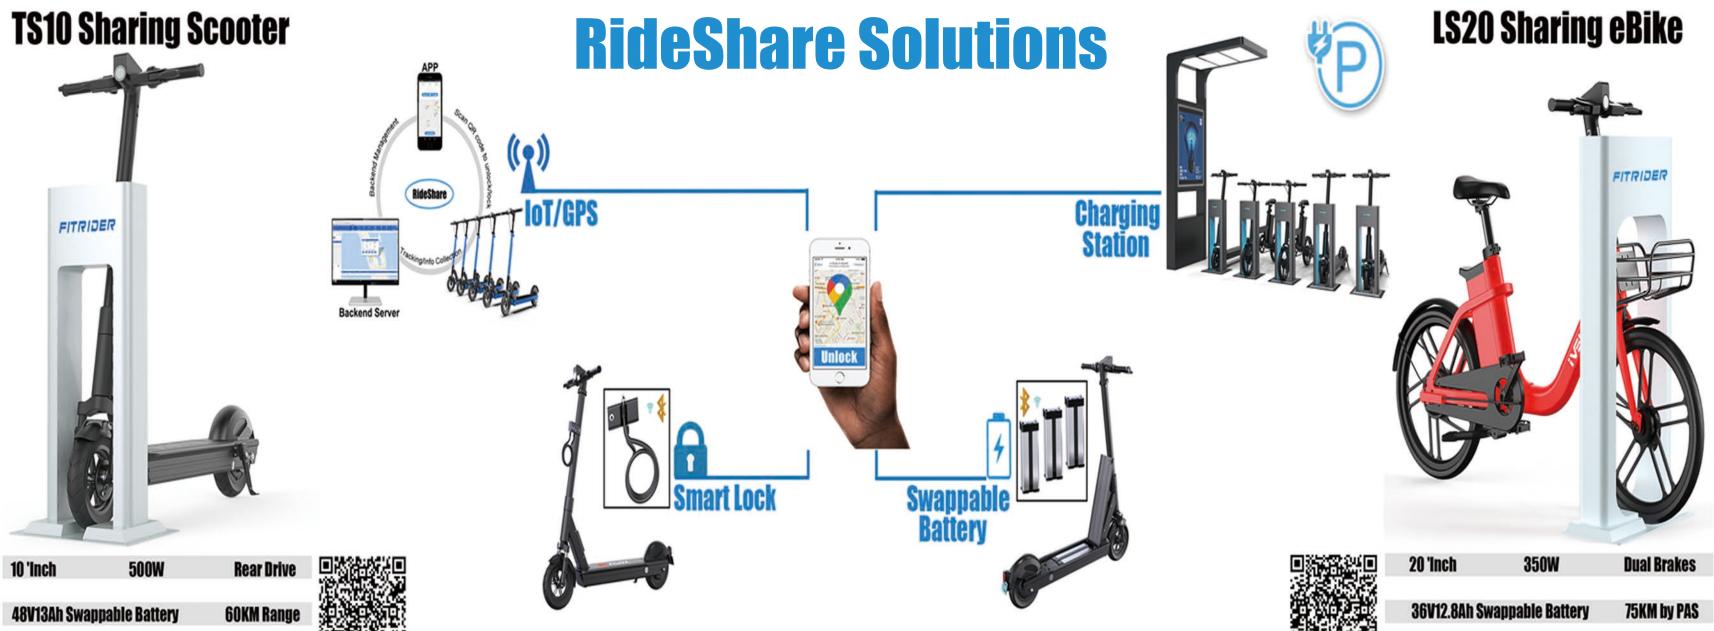

Solution : IoT , Smart Lock , Charging Station

Scan for more

for more

Solution : IoT , Smart Lock , Charging Station













Front/Rear/Turning Lights





| RMITY   |       |