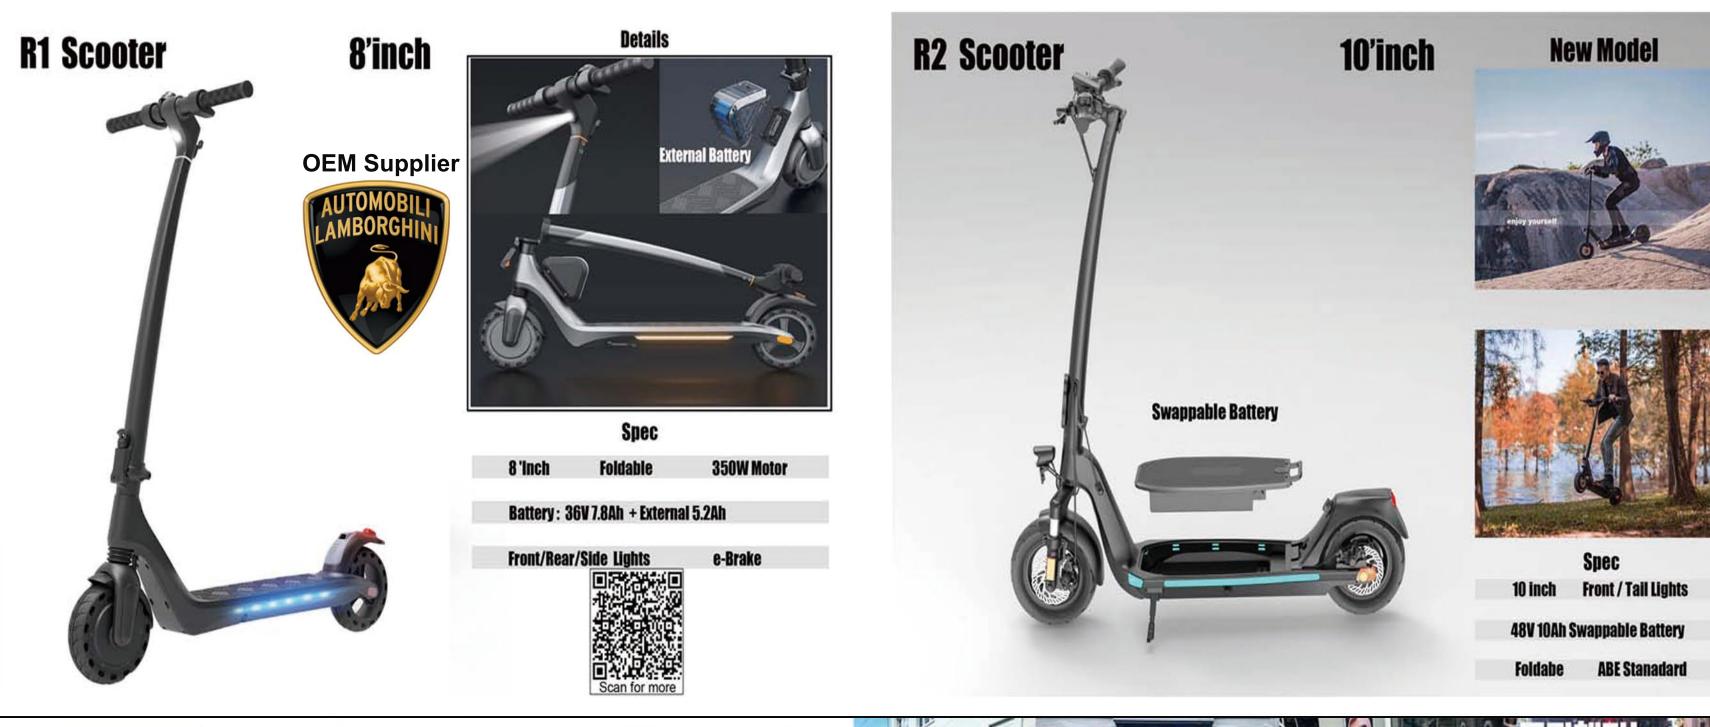

Solution : IoT , Smart Lock , Charging Station

Scan for more

for more

Solution : IoT , Smart Lock , Charging Station













Front/Rear/Turning Lights





| RMITY   |       |